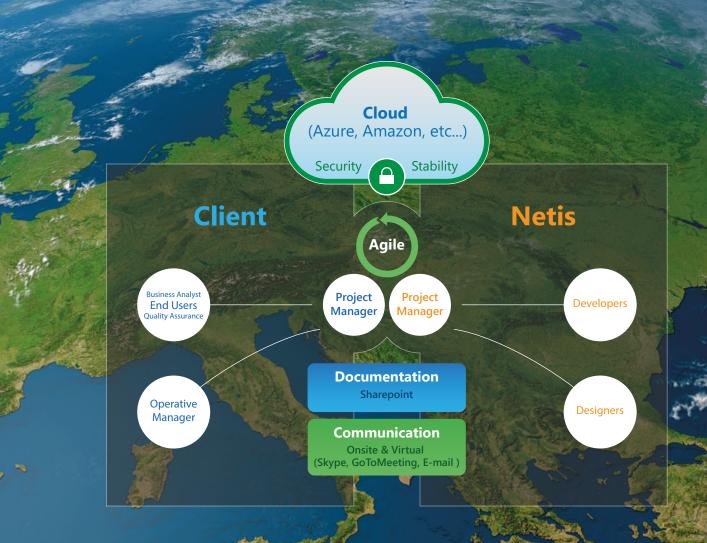

# Healthcare Transport and logistics Education Public Sector Telecommunications Manufacturing FMCG

To be competitive outside Hungary, NETIS has teamed with its long-term technology partners to offer a complex talent and technology pool for small and large software development projects. The talent pool has experienced seniors, supported by architects, business analysts, project managers, and an experienced administrative and financial back office staff.